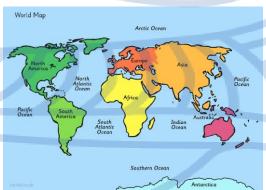

The Union Flag is only officially called the Union Jack when flown at sea.

Dudley is in the West Midlands.

It is in the UK

which is part of Europe.

Europe is one of the World's 7 continents.