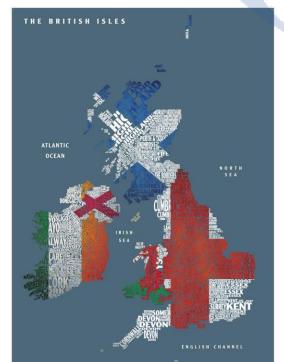

The Union Flag is only officially called the Union Jack when flown at sea.

Dudley is in the West Midlands.

It is in the UK

which is part of Europe.

Europe is one of the World's 7 continents.

## Capital Cities and Landmarks

| England  | London    | Big Ben          |
|----------|-----------|------------------|
| Scotland | Edinburgh | Edinburgh Castle |
| Ireland  | Belfast   | Titanic Museum   |
| Wales    | Cardiff   | Conwy Castle     |