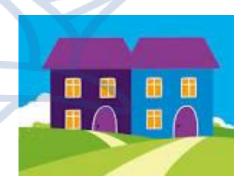

Flats/Apartments These houses are stacked on top of each other.

How may rooms do you have in your house?
Can you name them?

Terraced house These houses are all joined together. Bungalow
This house doesn't
have any stairs and is
all on one level.