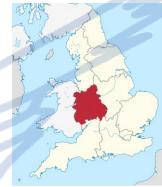

The Union Flag is only officially called the Union Jack when flown at sea.

Dudley is in the West Midlands.

It is in the UK

which is part of Europe.

Europe is one of the World's 7 continents.