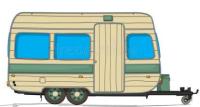

Do you know your address and postcode?

Detached house
This house stands on
its own and isn't joined
to any other buildings.

Caravan
This home is on wheels and can be moved around.

Semi-detached house This house has another house joined onto it on one side.