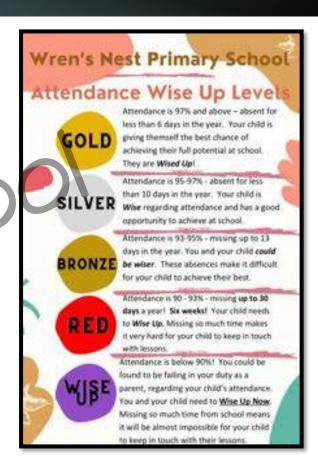

continue for all children.
- Visits and visitors an extensive range of visits out of school and visitors/speakers into school to support themes of learning within the curriculum design at Wren's Nest – giving children a 'hands on, experiential' approach to their learning.
- After School Clubs a range of activities provided for children free of charge to broaden their experiences and give them the opportunities to develop and grow a range of interests and hobbies.
- NTP programme groups these will continue to support children in closing the gap in attainment compared to their peers nationally which, in some cases, has be exaggerated by the impact of COVID 19.

All the above supports the development of our children's Cultural Capital here at Wren's Nest.

### Promoting Good Attendance







"Leaders are passionate about their school, ensuring that pupils attend regularly. They have very high aspirations for their pupils to succeed, which pupils themselves embrace."

### The Starfish Story

An old man was walking on the beach one morning after a storm. In the distance, he could see someone moving like a dancer. As he came closer, he saw that it was a young woman picking up starfish and gently throwing them into the ocean. "Young lady, why are you throwing starfish into the ocean?" "The sun is up, and the tide is going out, and it I do not throw them in they will die," she said. "But young lady, do you not realize that there are many miles of beach and thousands of starfish? You cannot possibly make a difference." The young woman listened politely, then bent down picked up an