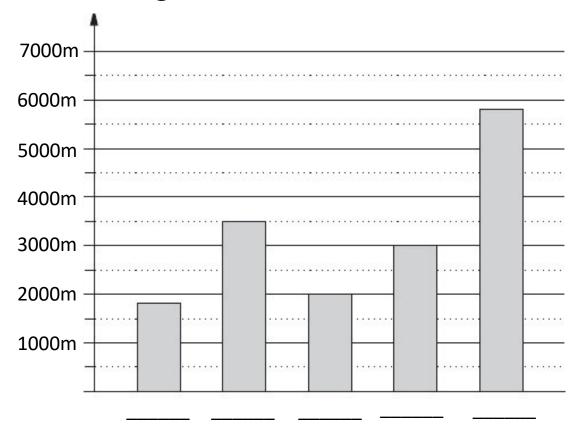

How many days old will he be on May 15<sup>th</sup>?

1 mark

SONOS

If you could pick a middle name for baby Wilfred, what would you choose? Why? Explain your answer.

5

This graph shows the average distance each teacher travels on their daily walk.

Who walks on average between 3km and 4km each day?

\_\_\_\_\_is baking for the first time (true story) and she wants to make banana bread using the following recipe.

140g butter, softened, plus extra for the tin