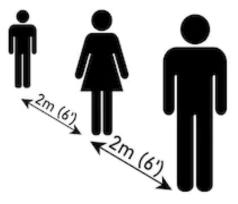

\_\_\_\_\_\_is standing waiting in the rain in the queue at Tesco. There are 11 people in the queue, including \_\_\_\_\_\_, and each person has to stand 2m apart.

Approximately, how long is the queue in metres?

2m is approximately equal to 6 feet (6').

Approximately, how long is the queue in **feet**?

really misses eating McDonalds breakfasts so she is planning what she will order when it reopens.

| Breakfast.                                | Individual<br>Price | Meal Price | Quaker Oatso Simple " Porridge with June | 99p<br>99p |
|-------------------------------------------|---------------------|------------|------------------------------------------|------------|
| Breakfast Wrap (meal excludes hash brown) | £2.59               | £3.59      | with Syrup                               | 99р        |
| Big Breakfast*                            | £2.39               | £3.39      | Bagel with Philadelphia Light            | 03.543     |
| Sausage, Egg & Cheese Bagel               | £2.09               | £3.49      | with Jam                                 |            |
| Bacon, Egg & Cheese Bagel                 | £2.09               | £3.49      | with Butter<br>with Flora Original       | PROS. 201  |
| Sausage & Egg McMuffin*                   | £1.99               | £3.39      | Hash Brown                               | 79p        |