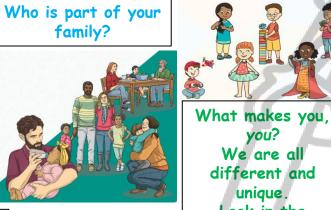

We are all different and unique. Look in the mirror, what can you see?

you?

Can you see any signs of Winter? Look out for frost, ice and snow!

name all the colours correctly? Can you sort objects that are the same colour?